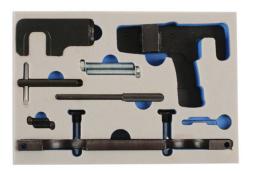

## **Timing Tool Kit - for GM**

Designed to cater for the DCi 2.2 and 2.5L diesel chain, belt and gear driven engines found in some later Nissan light commercial vehicles. This set of timing tools enables the correct timing position to be held when servicing GM Ecotec 2.2 and 2.5L engines, as well as some Renault engines.

## **Additional Information**

- This set of timing tools enables the correct timing position to be held when servicing GM Ecotec 2.2 and 2.5 litre engines.
- · Also for use on some Renault engines.
- For Interstar 2.2 and 2.5L dCi.
- Engine codes: G9U and G9T (2002-2010).
- Metal case available Part No. 4536. Made in Sheffield.