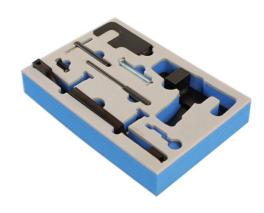

## **Timing Tool Kit - for GM**

Designed to cater for the DCi 2.2 and 2.5L diesel chain, belt and gear driven engines found in some later Nissan light commercial vehicles. This set of timing tools enables the correct timing position to be held when servicing GM Ecotec 2.2 and 2.5L engines, as well as some Renault engines.

## **Additional Information**

- This set of timing tools enables the correct timing position to be held when servicing GM Ecotec 2.2 and 2.5 litre engines.
- · Also for use on some Renault engines.
- For Interstar 2.2 and 2.5L dCi.
- Engine codes: G9U and G9T (2002-2010).
- Metal case available Part No. 4536. Made in Sheffield.